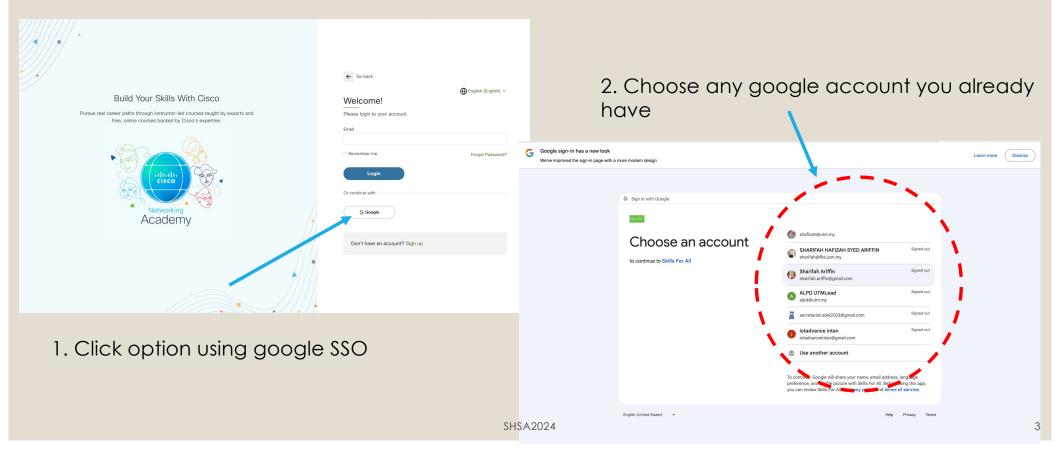

## Register into Cisco Academy

https://skillsforall.com

Cisco Networking Academy has been serving learners since 1997.

Learn more

SHSA2024

2

## Register

https://skillsforall.com/resources/lab-downloads

To obtain and install your copy of Cisco Packet Tracer, please follow the instructions from the link below:

https://skillsforall.com/resources/lab-downloads

SHSA2024

To obtain and install your copy of Cisco Packet Tracer, please follow these simple steps:

**Step 1.** Download the version of Packet Tracer you require.

Packet Tracer 8.2.1 MacOS 64bit

Packet Tracer 8.2.1 Ubuntu 64bit