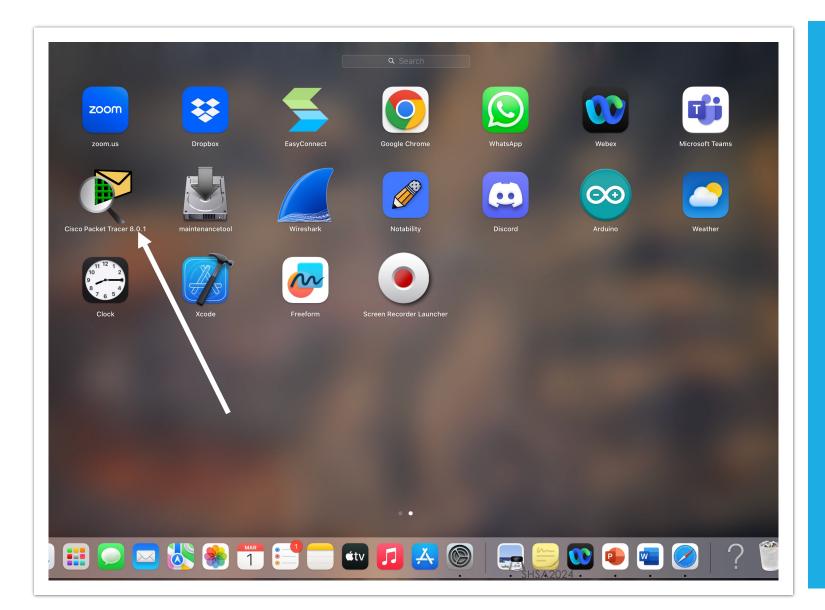

Packet Tracer 8.2.1 Windows 64bit

**Step 2.** Launch the Packet Tracer install program.

**Step 3.** Launch Cisco Packet Tracer by selecting the appropriate icon.

Step 4. When prompted, click on Skills For All green button to authenticate.