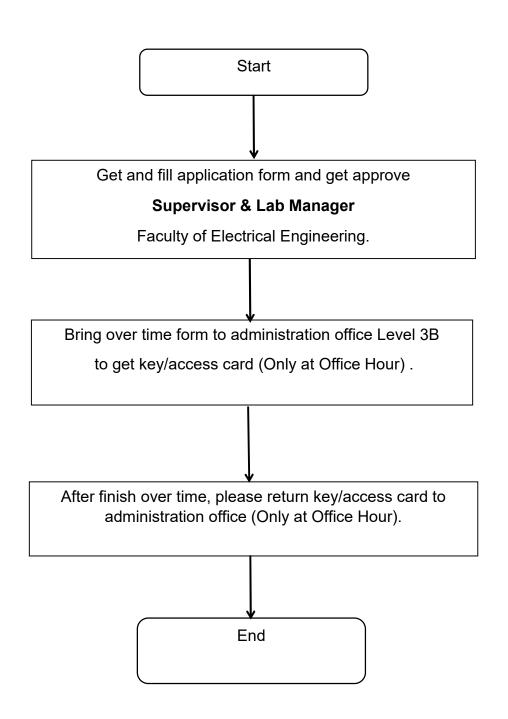

## FAKULTI KEJURUTERAAN ELEKTRIK

JABATAN KEJURUTERAAN BIOPERUBATAN DAN SAINS KESIHATAN Borang 1A JKBSK/M/001 Pindaan 06 Tarikh: 16/4/2025

| RY ACCESS AFTER OFF                                                                                                                                                                                                                                                                                                                                      | <b>EPAS WAKTU PEJABAT</b><br>FICE HOURS FORM<br>illed by student in 2 copies)